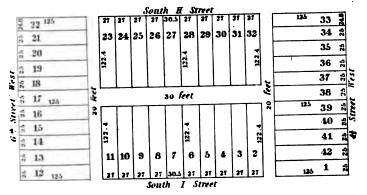

| 8  | QUAR:   | e n:4          | 80         |
|-----------------|----|---------|----------------|------------|
|                 | _  | North ( | Street<br>93.4 | <u> </u>   |
|                 | 99 | 7       | 8              | •          |
|                 | 09 | 6       | 9              | 9          |
| 6 & Street West | 09 | 5       | 10             | 80<br>West |
| ž               | Г  | 93.4    | 93.4           | <b>₩</b>   |
| S + 9           | 9  | 4       | 11             | s * Smeet  |
|                 | 09 | 3       | 12             | 3          |
|                 | 9  | 3       | 1              | 90         |
|                 | L  | 93 . 44 | 93.4           |            |
|                 |    | North 1 | Street         |            |

. 

















## SQUARE N:498



## SQUARE N:503



## SQUARE Nº499

|          |        |           |       |              | S       | outh 1  | Street      | ·              |      |                 |           | _      |
|----------|--------|-----------|-------|--------------|---------|---------|-------------|----------------|------|-----------------|-----------|--------|
|          |        | 75        | 50    | 50           | 50      | 49.5    | 49.5        | 50             | 50   | 50              | 18        | - 1    |
|          | 4      | 14        | 515 g | _ 16         | 17      | 18 .    | 9.19<br>201 | 20             | 21 • | , 22 <b>5</b> _ | 23        | 77     |
| Nest     | :      | 13        | 25    | 102.         |         | 201     | 102         |                | 102  | 25 8            | 24<br>100 | E